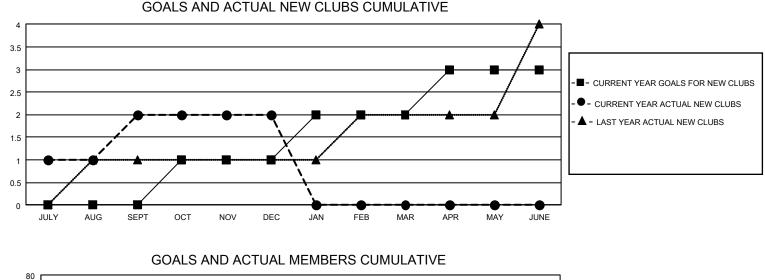

## GAT MONTHLY MEMBERSHIP PROGRESS REPORT Results

GMT Constitutional Area 6, Group E

REPORT DOES NOT INCLUDE CLUBS IN UNDISTRICTED AREAS.

| Clubs         |               |             |               | Members               |                        |                         |                                                    |  |  |
|---------------|---------------|-------------|---------------|-----------------------|------------------------|-------------------------|----------------------------------------------------|--|--|
|               | RESULTS FO    | R 2020-2021 |               | RESULTS FOR 2020-2021 |                        |                         |                                                    |  |  |
| QUARTER       | NEW CLUB GOAL | NEW CLUBS   | DROPPED CLUBS | QUARTER MEM           | BER GROWTH NET<br>GOAL | MEMBER GROWTH<br>ACTUAL | DROPPED<br>MEMBERS ACTUAL<br>(including transfers) |  |  |
| JULY/AUG/SEPT | - 0           | 2           | 2             | JULY/AUG/SEPT         | 0                      | 124                     | 68                                                 |  |  |
| OCT/NOV/DEC   | 3             | 0           | 1             | OCT/NOV/DEC           | 15                     | 130                     | 233                                                |  |  |
| JAN/FEB/MAR   | 3             | 0           | 0             | JAN/FEB/MAR           | 15                     | 0                       | 0                                                  |  |  |
| APR/MAY/JUNE  | 3             | 0           | 0             | APR/MAY/JUNE          | 20                     | 0                       | 0                                                  |  |  |