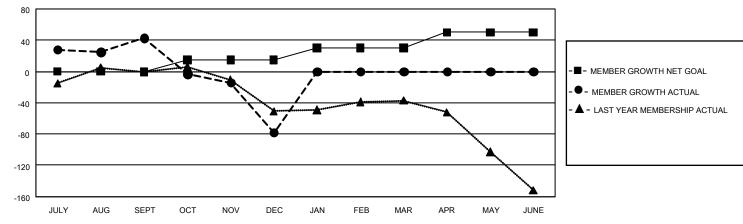

## GAT MONTHLY MEMBERSHIP PROGRESS REPORT Results

GMT Constitutional Area 6, Group E

REPORT DOES NOT INCLUDE CLUBS IN UNDISTRICTED AREAS.

| Clubs         |               |             |               | Members               |                        |                         |                                                    |  |  |
|---------------|---------------|-------------|---------------|-----------------------|------------------------|-------------------------|----------------------------------------------------|--|--|
|               | RESULTS FO    | R 2020-2021 |               | RESULTS FOR 2020-2021 |                        |                         |                                                    |  |  |
| QUARTER       | NEW CLUB GOAL | NEW CLUBS   | DROPPED CLUBS | QUARTER MEM           | BER GROWTH NET<br>GOAL | MEMBER GROWTH<br>ACTUAL | DROPPED<br>MEMBERS ACTUAL<br>(including transfers) |  |  |
| JULY/AUG/SEPT | - 0           | 2           | 2             | JULY/AUG/SEPT         | 0                      | 124                     | 68                                                 |  |  |
| OCT/NOV/DEC   | 3             | 0           | 1             | OCT/NOV/DEC           | 15                     | 130                     | 233                                                |  |  |
| JAN/FEB/MAR   | 3             | 0           | 0             | JAN/FEB/MAR           | 15                     | 0                       | 0                                                  |  |  |
| APR/MAY/JUNE  | 3             | 0           | 0             | APR/MAY/JUNE          | 20                     | 0                       | 0                                                  |  |  |